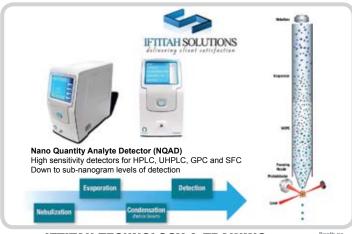

### IFTITAH TECHNOLOGY & TRAINING SOLUTION SDN BHD

The NQAD detector measures semi-volatile and nonvolatile analytes. Whether you don't have a chromophore or your ELSD just isn't delivering the sensitivity you need, the unique NQAD sees what others can't. With the NQAD you can have it all – sensitivity down to sub-nanogram levels, a wide dynamic range, unrivaled precision, and broad applicability all in a single detector.

Is your current technology limiting you?