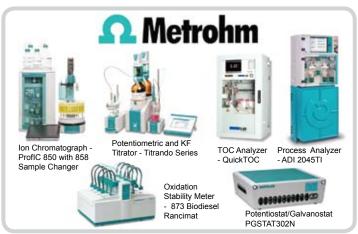

#### **METROHM INDONESIA PT**

Booth no.

PT. Metrohm Indonesia is the local subsidiary of Metrohm AG Switzerland, manufacturer of high-end analytical instruments in the field of ion analysis, electrochemistry, online and process instruments. PT. Metrohm Indonesia is also the authorized agent for Anton Paar (Austria) and LAR (Germany) instruments.

### **METROHM INDONESIA PT**

F15

PT. Metrohm Indonesia is the local subsidiary of Metrohm AG Switzerland, manufacturer of high-end analytical instruments in the field of ion analysis, electrochemistry, online and process instruments. PT. Metrohm Indonesia is also the authorized agent for Anton Paar (Austria) and LAR (Germany) instruments.