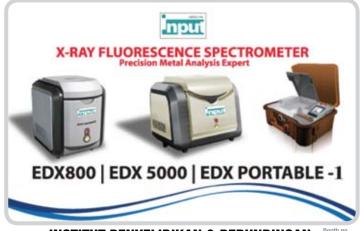

### INSTITUT PENYELIDIKAN & PERUNDINGAN YAPEIM SDN BHD (INPUT YAPEIM)

EDX 800 content determination of precious metals Au,Ag, Pt and all kinds of ornament. Mainly used in precious metal and ornament processing industries; banks, ornament sale and detection institutes.

EDX 5000 applies more advanced detector, more stable steel structure and more excellent energy resolution.

EDX Portable-1 is handheld measuring instrument for precious metals, applied in site testing.