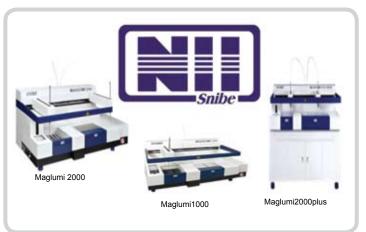

### SHENZHEN NEW INDUSTRIES BIOMEDICAL ENGINEERING CO LTD

Production of Chemiluminescence Immunoassay (CLIA) System -Maglumi 1000, Maglumi 2000, Maglumi 2000 PLUS analyzers and matched reagent kits.