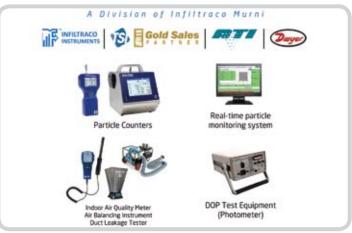

### **INFILTRACO INSTRUMENTS**

Infiltraco Instruments specializes in instrumentations for HVAC and precision measurements for  $controlled\ environments.\ We\ supply\ products\ including\ particle\ counter,\ real-time\ particle\ monitoring$ system, photometer for integrity filter testing, velocity meter, indoor air quality monitor, dust monitor, pressure control, and many more.