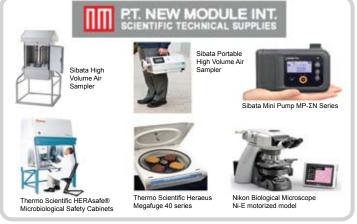

### **NEW MODULE INT PT**

K06

PT. New Module Int as leading lab equipment supplies, representing Sibata lab products such as high/low volume air sampler, mini pump, Nikon biological microscope, Thermo Scientific Heraeus general lab, Stanhope Seta, Tanaka and Grabner petroleum products in indonesia.