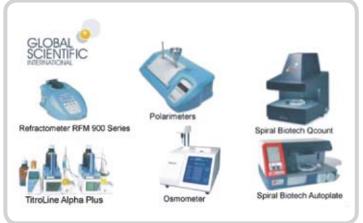

### **GLOBAL SCIENTIFIC INTERNATIONAL PT**

PT. Global Scientific International is a company focus on selling and maintaining laboratory equipments. Our company appointed to represent and distributing laboratory instruments such as osmometers from Advanced Instruments (USA), refractometers & polarimeters from Bellingham and Stanley (UK), pH meter and titrator from SI Analytics (Germany), meters and loggers from Ebro (Germany), Auto Platter and Colony Counter from Spiral Biotech (USA).